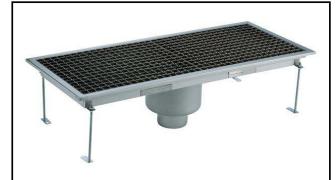

Floor Drains and Collecting Tanks
Floor Drain with Stainless Steel Grate
and Central Drain - Vertical outlet
400x1400 mm

| ITEM #   |
|----------|
|          |
| MODEL #  |
| NAME #   |
| SIS #    |
| <u> </u> |
| AIA#     |
|          |

328063 (FDB40140)

Floor Drainage Channel with stainless steel grate, central drain - vertical outlet, 400x1400

#### Item No.

Constructed in 304 AISI stainless steel. Collecting tank with central siphon and vertical drain pipe. Anti-slip mesh grate.

#### Construction

- Adjustable leveling feet.
- Anti-slip mesh 25x25 mm grating, h=25 mm, 1.5 mm in thickness.
- Collecting tanks available with vertical drain pipe.
- Constructed entirely in 304 AISI stainless steel.
- Collecting tanks with central siphon.