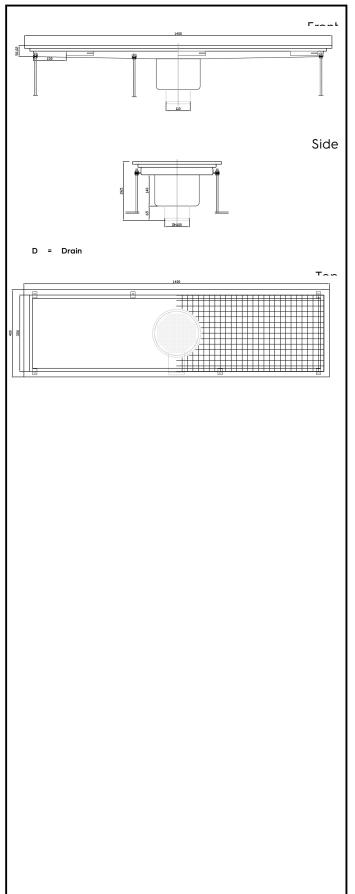

Floor Drains and Collecting Tanks
Floor Drain with Stainless Steel Grate
and Central Drain - Vertical outlet
400x1400 mm

| ITEM #   |
|----------|
|          |
| MODEL #  |
| NAME #   |
| SIS #    |
| <u> </u> |
| AIA#     |
|          |

328063 (FDB40140)

Floor Drainage Channel with stainless steel grate, central drain - vertical outlet, 400x1400

### **Key Information:**

External dimensions, Width:

328063 (FDB40140) 1400 mm External dimensions, Depth: 400 mm External dimensions, Height: 265 mm Net weight: 25 kg